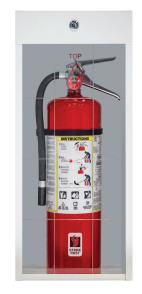

## **C-999 10LB OUTDOOR CLASSIC SERIES CABINET**

The WB Classic Series Cabinets are an economical and practical choice of cabinet. Their sturdy construction out of 18-gauge galvanneal steel makes them ideal for installation in parking garages, warehouses, construction sites, high vandalism and theft areas. Cabinets always remain lock and allow emergency access through breaking the score acrylic.

## **FEATURES**

| Door & Tub | 18 ga Galvanneal Steel                                                                                                                                                       |  |  |
|------------|------------------------------------------------------------------------------------------------------------------------------------------------------------------------------|--|--|
| Finish     | Powder Coat White                                                                                                                                                            |  |  |
| Mount      | Surface                                                                                                                                                                      |  |  |
| Includes   | <ul> <li>UV Resistant Emergency Decal</li> <li>Keyed alike cylinder lock with (2) keys</li> <li>Scored Acrylic (21 3/4" x 10 3/8")</li> <li>Breaker Bar and Chain</li> </ul> |  |  |
| Packaging  | Individually boxed                                                                                                                                                           |  |  |
| Options    | <ul> <li>Powder coat red</li> <li>304 Stainless Steel with #4 Finish</li> <li>Recessing Frame with 1/2" TB on trim</li> </ul>                                                |  |  |