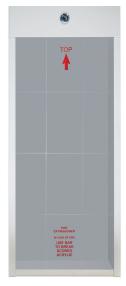

## **C-999 10LB OUTDOOR CLASSIC SERIES CABINET**

The WB Classic Series Cabinets are an economical and practical choice of cabinet. Their sturdy construction out of 18-gauge galvanneal steel makes them ideal for installation in parking garages, warehouses, construction sites, high vandalism and theft areas. Cabinets always remain lock and allow emergency access through breaking the score acrylic.

## **FEATURES**

| Door & Tub | 18 ga Galvanneal Steel                                                                                                                                                       |  |  |
|------------|------------------------------------------------------------------------------------------------------------------------------------------------------------------------------|--|--|
| Finish     | Powder Coat White                                                                                                                                                            |  |  |
| Mount      | Surface                                                                                                                                                                      |  |  |
| Includes   | <ul> <li>UV Resistant Emergency Decal</li> <li>Keyed alike cylinder lock with (2) keys</li> <li>Scored Acrylic (21 3/4" x 10 3/8")</li> <li>Breaker Bar and Chain</li> </ul> |  |  |
| Packaging  | Individually boxed                                                                                                                                                           |  |  |
| Options    | <ul> <li>Powder coat red</li> <li>304 Stainless Steel with #4 Finish</li> <li>Recessing Frame with 1/2" TB on trim</li> </ul>                                                |  |  |