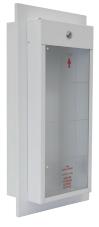

## **C-999 10LB OUTDOOR CLASSIC SERIES CABINET**

The WB Classic Series Cabinets are an economical and practical choice of cabinet. Their sturdy construction out of 18-gauge galvanneal steel makes them ideal for installation in parking garages, warehouses, construction sites, high vandalism and theft areas. Cabinets always remain lock and allow emergency access through breaking the score acrylic.

## **FEATURES**

| Door & Tub | 18 ga Galvanneal Steel                                                                                                                                                       |  |  |
|------------|------------------------------------------------------------------------------------------------------------------------------------------------------------------------------|--|--|
| Finish     | Powder Coat White                                                                                                                                                            |  |  |
| Mount      | Surface                                                                                                                                                                      |  |  |
| Includes   | <ul> <li>UV Resistant Emergency Decal</li> <li>Keyed alike cylinder lock with (2) keys</li> <li>Scored Acrylic (21 3/4" x 10 3/8")</li> <li>Breaker Bar and Chain</li> </ul> |  |  |
| Packaging  | Individually boxed                                                                                                                                                           |  |  |
| Options    | <ul> <li>Powder coat red</li> <li>304 Stainless Steel with #4 Finish</li> <li>Recessing Frame with 1/2" TB on trim</li> </ul>                                                |  |  |

| Model No. | Description                                      | Size<br>(w x h x d)        | Weight<br>(lbs) |
|-----------|--------------------------------------------------|----------------------------|-----------------|
| C-999     | 10 LB. Dry Chemical<br>Fire Extinguisher Cabinet | 10 1/2" x 24 1/4" x 6 1/2" | 9               |