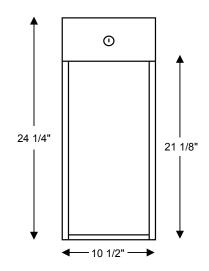

| Model No. | Description                                      | Size<br>(w x h x d)        | Weight<br>(lbs) |
|-----------|--------------------------------------------------|----------------------------|-----------------|
| C-999     | 10 LB. Dry Chemical<br>Fire Extinguisher Cabinet | 10 1/2" x 24 1/4" x 6 1/2" | 9               |

## **DIMENSIONS**

**Front** 

Optional Recessed Frame

Fax