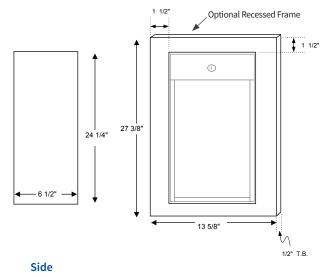

## **FEATURES**

| Door & Tub | 18 ga Galvanneal Steel                                                                                                                                                       |  |  |
|------------|------------------------------------------------------------------------------------------------------------------------------------------------------------------------------|--|--|
| Finish     | Powder Coat White                                                                                                                                                            |  |  |
| Mount      | Surface                                                                                                                                                                      |  |  |
| Includes   | <ul> <li>UV Resistant Emergency Decal</li> <li>Keyed alike cylinder lock with (2) keys</li> <li>Scored Acrylic (21 3/4" x 10 3/8")</li> <li>Breaker Bar and Chain</li> </ul> |  |  |
| Packaging  | Individually boxed                                                                                                                                                           |  |  |
| Options    | <ul> <li>Powder coat red</li> <li>304 Stainless Steel with #4 Finish</li> <li>Recessing Frame with 1/2" TB on trim</li> </ul>                                                |  |  |

| Model No. | Description                                      | Size<br>(w x h x d)        | Weight<br>(lbs) |
|-----------|--------------------------------------------------|----------------------------|-----------------|
| C-999     | 10 LB. Dry Chemical<br>Fire Extinguisher Cabinet | 10 1/2" x 24 1/4" x 6 1/2" | 9               |

## **DIMENSIONS**

**Front** 

Optional Recessed Frame

Fax