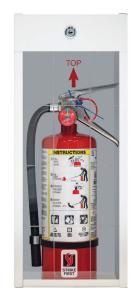

## C-100 5LB OUTDOOR CLASSIC SERIES CABINET

The WB Classic Series Cabinets are an economical and practical choice of cabinet. Their sturdy construction out of 18-gauge galvanneal steel makes them ideal for installation in parking garages, warehouses, construction sites, high vandalism and theft areas. Cabinets always remain lock and allow emergency access through breaking the score acrylic.

## **FEATURES**

| Door & Tub | 18 ga Galvanneal Steel                                                                                                                                                   |  |  |
|------------|--------------------------------------------------------------------------------------------------------------------------------------------------------------------------|--|--|
| Finish     | Powder Coat White                                                                                                                                                        |  |  |
| Mount      | Surface                                                                                                                                                                  |  |  |
| Includes   | <ul> <li>UV Resistant Emergency Decal</li> <li>Keyed alike cylinder lock with (2) keys</li> <li>Scored Acrylic (17 7/8" x 8"w)</li> <li>Breaker Bar and Chain</li> </ul> |  |  |
| Packaging  | Individually boxed                                                                                                                                                       |  |  |
| Options    | <ul> <li>Powder coat red</li> <li>304 Stainless Steel with #4 Finish</li> <li>Recessing Frame with 1/2" TB on trim</li> </ul>                                            |  |  |