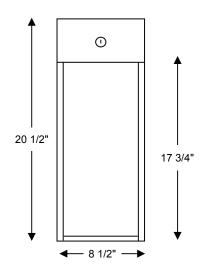

| Model No. | Description                                     | Size<br>(w x h x d)   | Weight<br>(lbs) |
|-----------|-------------------------------------------------|-----------------------|-----------------|
| C-100     | 5 LB. Dry Chemical<br>Fire Extinguisher Cabinet | 8 1/2" x 20 1/2" x 6" | 6               |

## DIMENSIONS

**Front** 

Fax

416.299.8039