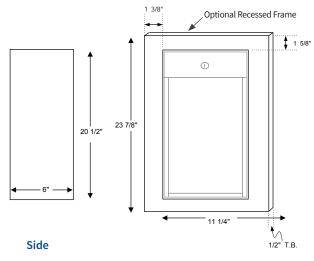

reaker Bar and Chain</li> </ul> |  |  |
| Packaging  | Individually boxed                                                                                                                                                       |  |  |
| Options    | <ul> <li>Powder coat red</li> <li>304 Stainless Steel with #4 Finish</li> <li>Recessing Frame with 1/2" TB on trim</li> </ul>                                            |  |  |

| Model No. | Description                                     | Size<br>(w x h x d)   | Weight<br>(lbs) |
|-----------|-------------------------------------------------|-----------------------|-----------------|
| C-100     | 5 LB. Dry Chemical<br>Fire Extinguisher Cabinet | 8 1/2" x 20 1/2" x 6" | 6               |



Optional Recessed Frame

## DIMENSIONS



**Front** 





Fax

416.299.8039