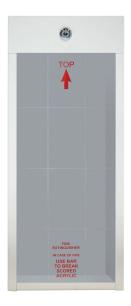

## C-100 5LB OUTDOOR CLASSIC SERIES CABINET

The WB Classic Series Cabinets are an economical and practical choice of cabinet. Their sturdy construction out of 18-gauge galvanneal steel makes them ideal for installation in parking garages, warehouses, construction sites, high vandalism and theft areas. Cabinets always remain lock and allow emergency access through breaking the score acrylic.

## **FEATURES**

| Door & Tub | 18 ga Galvanneal Steel                                                                                                                                                   |  |  |
|------------|--------------------------------------------------------------------------------------------------------------------------------------------------------------------------|--|--|
| Finish     | Powder Coat White                                                                                                                                                        |  |  |
| Mount      | Surface                                                                                                                                                                  |  |  |
| Includes   | <ul> <li>UV Resistant Emergency Decal</li> <li>Keyed alike cylinder lock with (2) keys</li> <li>Scored Acrylic (17 7/8" x 8"w)</li> <li>Breaker Bar and Chain</li> </ul> |  |  |
| Packaging  | Individually boxed                                                                                                                                                       |  |  |
| Options    | <ul> <li>Powder coat red</li> <li>304 Stainless Steel with #4 Finish</li> <li>Recessing Frame with 1/2" TB on trim</li> </ul>                                            |  |  |