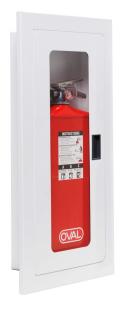

## HYPERION SERIES FIRE EXTINGUISHER CABINET

Williams Brothers' Hyperion Series Cabinet is designed to fit the low profile, high performance OVAL fire extinguisher. Fitting into a 3 5/8" stud wall cavity, this cabinet is available in recessed or surface wall-mounting options. The door and trim is 16-gauge cold-rolled steel with a 22-gauge cold-rolled steel tub.

All cabinets come standard in a white powder coat finish, a continuous piano hinge, and a 4" recessed black pull handle that is ADA-compliant. Optional finishes of #304 stainless steel or clear anodized aluminum are available, as well as ligature resistant and fire rated options.

4-2211 – FULL GLASS RECESSED SHOWN WITH OVAL 10JABC

4-2211 - SIDE VIEW FULL GLASS RECESSED