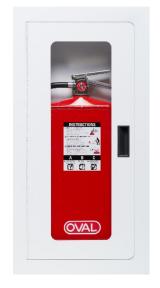

## HYPERION SERIES FIRE EXTINGUISHER CABINET

Williams Brothers' Hyperion Series Cabinet is designed to fit the low profile, high performance OVAL fire extinguisher. Fitting into a 3 5/8" stud wall cavity, this cabinet is available in recessed or surface wall-mounting options. The door and trim is 16-gauge cold-rolled steel with a 22-gauge cold-rolled steel tub.

All cabinets come standard in a white powder coat finish, a continuous piano hinge, and a 4" recessed black pull handle that is ADA-compliant. Optional finishes of #304 stainless steel or clear anodized aluminum are available, as well as ligature resistant and fire rated options.

4-2211 – FULL GLASS RECESSED SHOWN WITH OVAL 10JABC

4-2211 - SIDE VIEW FULL GLASS RECESSED