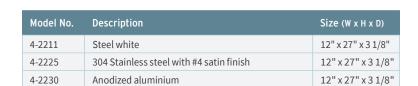

## HYPERION SERIES FIRE EXTINGUISHER CABINET

Williams Brothers' Hyperion Series Cabinet is designed to fit the low profile, high performance OVAL fire extinguisher. Fitting into a 3 5/8" stud wall cavity, this cabinet is available in recessed or surface wall-mounting options. The door and trim is 16-gauge cold-rolled steel with a 22-gauge cold-rolled steel tub.

All cabinets come standard in a white powder coat finish, a continuous piano hinge, and a 4" recessed black pull handle that is ADA-compliant. Optional finishes of #304 stainless steel or clear anodized aluminum are available, as well as ligature resistant and fire rated options.

| Wall Mount Style           | <ul><li>Recessed</li><li>Surface</li></ul>                                                                                                                                                                       |
|----------------------------|------------------------------------------------------------------------------------------------------------------------------------------------------------------------------------------------------------------|
| Hinge                      | Continuous piano hinge                                                                                                                                                                                           |
| Latch                      | • 4" Recessed black pull handle (ADA compliant)                                                                                                                                                                  |
| Standard Door Style        | Full glass panel                                                                                                                                                                                                 |
| Door Style Options         | <ul><li> Vertical duo</li><li> Full metal</li><li> Hortizontal duo</li></ul>                                                                                                                                     |
| Standard Finish            | Super durable white powder coat finish                                                                                                                                                                           |
| Options<br>(at extra cost) | <ul> <li>Fire rated 2 hr Warnock Hersey<br/>Interek Spec ID #27905</li> <li>Stainless steel #304 or #316 with<br/>#4 satin finish</li> <li>Clear anodized aluminum finish</li> <li>Ligature resistant</li> </ul> |

4-2211 – FULL GLASS RECESSED SHOWN WITH OVAL 10JABC

4-2211 - SIDE VIEW FULL GLASS RECESSED