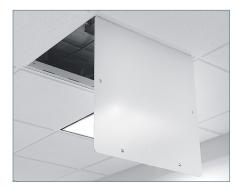

## WB-T-BAR CEILING ACCESS DOOR

The WB-T-Bar Ceiling Access Door is a light weight aluminum door that simply drops into a t-bar ceiling with ease.

Included with each door are mounting screws for a safe and secure ceiling installation.