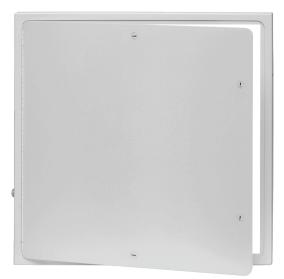

| Door                              | .063 aluminum                         |  |  |
|-----------------------------------|---------------------------------------|--|--|
| Hinge                             | Continuous piano hinge                |  |  |
| Latches                           | Flush stainless steel cam             |  |  |
| Finish                            | Powder coat white                     |  |  |
| <b>Options</b><br>(at extra cost) | Key cylinder lock with key (code 151) |  |  |