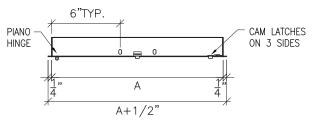

| Model No.        | A x B<br>Door Size | Ceiling Opening   | Cam<br>Latch | Shipping<br>Weight (Ibs) |
|------------------|--------------------|-------------------|--------------|--------------------------|
| WB-T-BAR 24 x 24 | 24" x 24"          | 23 3/4" x 23 3/4" | 4            | 6                        |
| WB-T-BAR 24 x 48 | 24" x 48"          | 23 3/4" x 47 3/4" | 6            | 11                       |

## DIMENSIONS

**Section Detail** 

777 Tapscott Road, Scarborough, Ontario, Canada M1X 1A2 Phone 416.299.7767 1.888.575.1132 Fax 416.299.8039

info@williams-brothers.com williams-brothers.com

AD 19