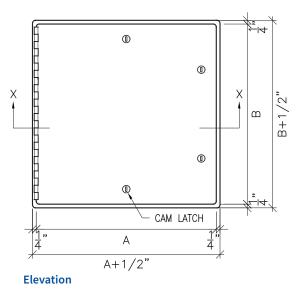

| Model No.        | A x B<br>Door Size | Ceiling Opening   | Cam<br>Latch | Shipping<br>Weight (Ibs) |
|------------------|--------------------|-------------------|--------------|--------------------------|
| WB-T-BAR 24 x 24 | 24" x 24"          | 23 3/4" x 23 3/4" | 4            | 6                        |
| WB-T-BAR 24 x 48 | 24" x 48"          | 23 3/4" x 47 3/4" | 6            | 11                       |

## DIMENSIONS

**Section Detail** 

777 Tapscott Road, Scarborough, Ontario, Canada M1X 1A2 Phone 416.299.7767 1.888.575.1132 Fax 416.299.8039

info@williams-brothers.com williams-brothers.com

AD 19