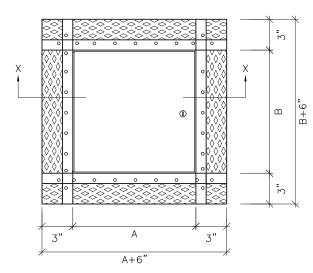

20"          | 2      | 3         | 15                                          |
| WB-PL 18x18 | 18" x 18"          | 2      | 3         | 13                                          |
| WB-PL 20x24 | 20" x 24"          | 3      | 4         | 17                                          |
| WB-PL 22x22 | 22" x 22"          | 3      | 4         | 19                                          |
| WB-PL 24x24 | 24" x 24"          | 3      | 4         | 20                                          |
| WB-PL 24x30 | 24" x 30"          | PH     | 4         | 24                                          |
| WB-PL 24x36 | 24" x 36"          | PH     | 5         | 30                                          |

Rough wall opening = door size + 1/4" PH = Full length piano hinge



WB-PL

## DIMENSIONS



**Elevation** 



Fax

416.299.8039