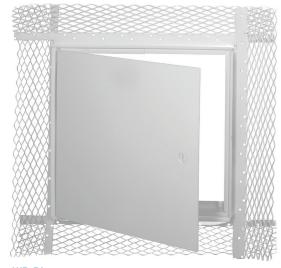

## WB-PL PLASTER ACCESS DOOR

The WB-PL Plaster Access Door is a flush door designed for wall and ceiling application, featuring a tape-in plaster bead. This allows for plaster mud to be applied to the flange concealing it. The ¼" safety edge gives the door a strong frame and prevents the plaster from being chipped under normal use.