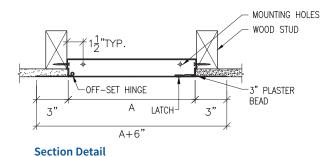

## **FEATURES**

| Door and Trim              | 16 ga. cold rolled steel                                                                                                                                                                                                             |  |  |  |
|----------------------------|--------------------------------------------------------------------------------------------------------------------------------------------------------------------------------------------------------------------------------------|--|--|--|
| Box Return Frame           | 16 ga. steel. 3" wide plaster mesh flange of 24 ga. galvanized material. Space from the expanded flange to the 1/4" safety edge of the door will accommodate 1" of plaster.                                                          |  |  |  |
| Hinge                      | Fully-concealed off-set hinge up to and including 24"x24". Number of hinges varies with size of the door and will be placed on long side of door unless otherwise specified. Doors larger than 24"x24" have full length piano hinge. |  |  |  |
| Latch                      | Flush, stainless steel cam operated with screwdriver. Latches are positioned opposite hinge as well as top and bottom on larger sizes.                                                                                               |  |  |  |
| Finish                     | White powder coat paintable finish                                                                                                                                                                                                   |  |  |  |
| Options<br>(at extra cost) | <ul> <li>Key cylinder lock with key (code 151)</li> <li>Air-tight Neoprene Gasketing</li> <li>Stainless steel finish #304 or #316<br/>(#4 satin finish)</li> </ul>                                                                   |  |  |  |