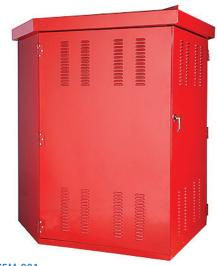

## 6175M-001 OUTDOOR **HYDRANT HOSE HOUSE**

The WB-6175M-001 Outdoor Hydrant Hose House: used to enclose hydrants as well as store fire-fighting equipment. It is fabricated from 16-gauge galvanneal steel with top and bottom ventilation louvers on each side. The spacious double-door walk-in design features an open floor and comes with two sturdy storage shelves. Doors are furnished with (3) heavy-duty butt hinges per door. Product is shipped knocked down with assembly instructions for economical shipping.

Not designed for sea water environment. Contact us for sea water protection options.

6175M-001