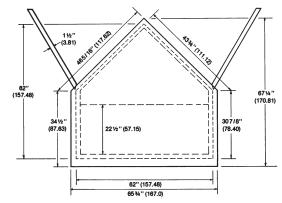

## **DIMENSIONS**

**Front View** 

**Top View** 

Fax

416.299.8039

## **FEATURES**

| Cabinet Material   | 16 ga. galvanneal steel construction                                                                                                                                                              |  |
|--------------------|---------------------------------------------------------------------------------------------------------------------------------------------------------------------------------------------------|--|
|                    | 0 0                                                                                                                                                                                               |  |
| Latch              | Chrome plated handle (3-pt), R.H. door                                                                                                                                                            |  |
| Finish             | Polyester Powder Coat Red Paint                                                                                                                                                                   |  |
| Shelves            | 22 ½" (57.15 cm) wide x 2" (5.08 cm) x 57 ¾" (146.68 cm) long* ½" (12.7 cm) dia hole (6 at back, 3 on each side, 1 in front)  IMPORTANT: Specify quantity of shelves & location prior to ordering |  |
| Hinges             | 3 x butt hinges per door                                                                                                                                                                          |  |
| Construction       | <ul> <li>Top – Solid Roof Protection</li> </ul>                                                                                                                                                   |  |
|                    | Bottom – Open Type                                                                                                                                                                                |  |
|                    | <ul> <li>Door Stopper &amp; Roof Support</li> </ul>                                                                                                                                               |  |
|                    | • 2" (5.08cm) wide x 1" (2.54cm) x 3 3/16" (.48cm) channel                                                                                                                                        |  |
|                    | <ul> <li>Door Reinforcing (all around)</li> </ul>                                                                                                                                                 |  |
|                    | <ul> <li>2" (5.08cm) wide x ½" (1.27 cm) deep x<br/>16 ga. channel</li> </ul>                                                                                                                     |  |
|                    | <ul> <li>Suitable brackets for accessories (optional)</li> </ul>                                                                                                                                  |  |
| Packaging          | Supplied knocked down with assembly instructions                                                                                                                                                  |  |
| Supplied by Others | Water Hydrant                                                                                                                                                                                     |  |
|                    | <ul> <li>Cement Base</li> </ul>                                                                                                                                                                   |  |
|                    | <ul> <li>Anchor Bolt</li> </ul>                                                                                                                                                                   |  |