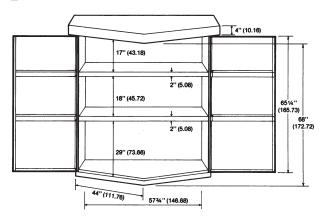

## **DIMENSIONS**

**Front View** 

**Top View** 

Fax

416.299.8039

## **FEATURES**

| Cabinet Material   | 16 ga. galvanneal steel construction                                                                                                                                                              |  |
|--------------------|---------------------------------------------------------------------------------------------------------------------------------------------------------------------------------------------------|--|
|                    | 0 0                                                                                                                                                                                               |  |
| Latch              | Chrome plated handle (3-pt), R.H. door                                                                                                                                                            |  |
| Finish             | Polyester Powder Coat Red Paint                                                                                                                                                                   |  |
| Shelves            | 22 ½" (57.15 cm) wide x 2" (5.08 cm) x 57 ¾" (146.68 cm) long* ½" (12.7 cm) dia hole (6 at back, 3 on each side, 1 in front)  IMPORTANT: Specify quantity of shelves & location prior to ordering |  |
| Hinges             | 3 x butt hinges per door                                                                                                                                                                          |  |
| Construction       | <ul> <li>Top – Solid Roof Protection</li> </ul>                                                                                                                                                   |  |
|                    | Bottom – Open Type                                                                                                                                                                                |  |
|                    | <ul> <li>Door Stopper &amp; Roof Support</li> </ul>                                                                                                                                               |  |
|                    | • 2" (5.08cm) wide x 1" (2.54cm) x 3 3/16" (.48cm) channel                                                                                                                                        |  |
|                    | <ul> <li>Door Reinforcing (all around)</li> </ul>                                                                                                                                                 |  |
|                    | <ul> <li>2" (5.08cm) wide x ½" (1.27 cm) deep x<br/>16 ga. channel</li> </ul>                                                                                                                     |  |
|                    | <ul> <li>Suitable brackets for accessories (optional)</li> </ul>                                                                                                                                  |  |
| Packaging          | Supplied knocked down with assembly instructions                                                                                                                                                  |  |
| Supplied by Others | Water Hydrant                                                                                                                                                                                     |  |
|                    | <ul> <li>Cement Base</li> </ul>                                                                                                                                                                   |  |
|                    | <ul> <li>Anchor Bolt</li> </ul>                                                                                                                                                                   |  |