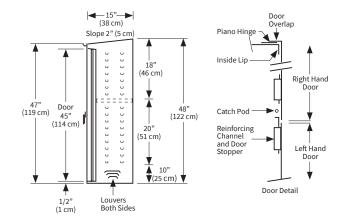

## CM-1101 OUTDOOR WEATHERPROOF HOSE STORAGE CABINET

The CM-1101 Outdoor Weatherproof Hose Storage Cabinet: designed for industrial outdoor applications and the storage of fire hoses and equipment. Fabricated from 16-gauge galvanneal steel and finished with Super Durable UV resilient polyester powder coat red paint with a high gloss finish. Available in four different mounting options. This cabinet comes complete with an adjustable shelf (1), louvers for ventilation, and 2" sloped roof that is reinforced with a rain trough.

| Cabinet Material | 16 ga. galvanneal steel                                                                                                                                                                                                           |  |
|------------------|-----------------------------------------------------------------------------------------------------------------------------------------------------------------------------------------------------------------------------------|--|
| Hinge            | Stainless steel piano hinges                                                                                                                                                                                                      |  |
| Latch            | Chrome plated zinc handle with 2-point catch                                                                                                                                                                                      |  |
| Shelf            | (1) 13" Deep Adjustable Shelf                                                                                                                                                                                                     |  |
| Finish           | Super Durable Polyester Powder Coat Paint<br>(Gloss Finish)<br>Optional: Safety Yellow & White                                                                                                                                    |  |
| Features         | <ul><li>Rain trough over doors</li><li>Doors overlap tub at hinge side</li><li>Louvers on both sides of cabinet</li></ul>                                                                                                         |  |
| Options          | <ul> <li>Additional shelves</li> <li>FIRE HOSE - 4"h Die cut vinyl white lettering</li> <li>Stainless Steel Construction (316)</li> <li>Aluminum Construction</li> <li>Wrench &amp; Axe brackets</li> <li>Padlock hasp</li> </ul> |  |

## **DIMENSIONS**

**Elevation** 

**Section Detail** 

Fax

416.299.8039