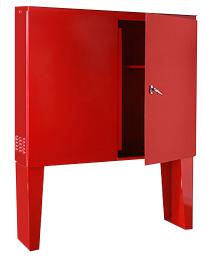

## CM-1101 OUTDOOR WEATHERPROOF HOSE STORAGE CABINET

The CM-1101 Outdoor Weatherproof Hose Storage Cabinet: designed for industrial outdoor applications and the storage of fire hoses and equipment. Fabricated from 16-gauge galvanneal steel and finished with Super Durable UV resilient polyester powder coat red paint with a high gloss finish. Available in four different mounting options. This cabinet comes complete with an adjustable shelf (1), louvers for ventilation, and 2" sloped roof that is reinforced with a rain trough.

CM-1101 - TYPE D (24" LEGS SHOWN)