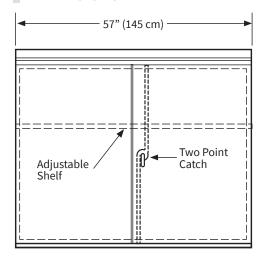

## CM-1101 OUTDOOR WEATHERPROOF HOSE STORAGE CABINET

The CM-1101 Outdoor Weatherproof Hose Storage Cabinet: designed for industrial outdoor applications and the storage of fire hoses and equipment. Fabricated from 16-gauge galvanneal steel and finished with Super Durable UV resilient polyester powder coat red paint with a high gloss finish. Available in four different mounting options. This cabinet comes complete with an adjustable shelf (1), louvers for ventilation, and 2" sloped roof that is reinforced with a rain trough.

| Cabinet Material | 16 ga. galvanneal steel                                                                                                                                                                                                           |  |
|------------------|-----------------------------------------------------------------------------------------------------------------------------------------------------------------------------------------------------------------------------------|--|
| Hinge            | Stainless steel piano hinges                                                                                                                                                                                                      |  |
| Latch            | Chrome plated zinc handle with 2-point catch                                                                                                                                                                                      |  |
| Shelf            | (1) 13" Deep Adjustable Shelf                                                                                                                                                                                                     |  |
| Finish           | Super Durable Polyester Powder Coat Paint<br>(Gloss Finish)<br>Optional: Safety Yellow & White                                                                                                                                    |  |
| Features         | <ul><li>Rain trough over doors</li><li>Doors overlap tub at hinge side</li><li>Louvers on both sides of cabinet</li></ul>                                                                                                         |  |
| Options          | <ul> <li>Additional shelves</li> <li>FIRE HOSE - 4"h Die cut vinyl white lettering</li> <li>Stainless Steel Construction (316)</li> <li>Aluminum Construction</li> <li>Wrench &amp; Axe brackets</li> <li>Padlock hasp</li> </ul> |  |

| Model No. | Size<br>(w x h x d)                             | Description                                                                                   |
|-----------|-------------------------------------------------|-----------------------------------------------------------------------------------------------|
| Type A    | 57" (145 cm) x<br>48" (122 cm) x<br>15" (38 cm) | Free Standing                                                                                 |
| Туре В    |                                                 | Wall mounted (with rear lugs top & bottom)                                                    |
| Type C    |                                                 | Concrete base mounted (with grouting lugs at bottom)                                          |
| Type D    |                                                 | Support Mounted - as shown with 24" legs (Steel fabricated legs available 12", 18", 24", 36") |