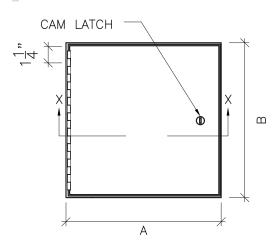

| Model No.   | A x B<br>Door Size | Hinges | Cam Latch | Shipping<br>Weight (Ibs) |
|-------------|--------------------|--------|-----------|--------------------------|
| WB-AT 12x12 | 12" x 12"          | 1      | 1         | 8                        |
| WB-AT 12x24 | 12" x 24"          | 1      | 2         | 13                       |
| WB-AT 18x18 | 18" x 18"          | 1      | 3         | 15                       |
| WB-AT 24x24 | 24" x 24"          | 1      | 3         | 25                       |
| WB-AT 24x36 | 24" x 36"          | 1      | 5         | 33                       |

Rough ceiling opening = door size + 1/4"

## **DIMENSIONS**

**Elevation** 

**Section Detail** 

Fax