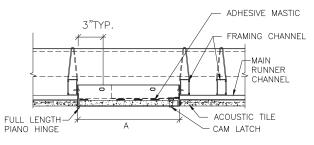

## **WB-AT ACOUSTICAL TILE ACCESS DOOR**

The WB-AT Acoustical Tile Access Door is a ceiling precision door that provides a virtually concealed installation, keeping acoustical surfaces intact while contributing to sound control and better appearance. Door is recessed to accept up to 5/8" thick acoustical tile. Each door comes complete with grommets.

## **DIMENSIONS**

**Elevation** 

**Section Detail** 

Fax