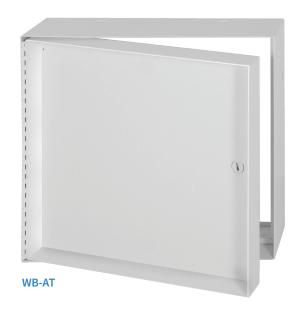

## **WB-AT ACOUSTICAL TILE ACCESS DOOR**

The WB-AT Acoustical Tile Access Door is a ceiling precision door that provides a virtually concealed installation, keeping acoustical surfaces intact while contributing to sound control and better appearance. Door is recessed to accept up to 5/8" thick acoustical tile. Each door comes complete with grommets.

## **FEATURES**

| Door                       | 16 ga. cold rolled steel. Door is recessed to accept up to 5/8" acoustical tile.                                                   |  |  |
|----------------------------|------------------------------------------------------------------------------------------------------------------------------------|--|--|
| <b>Box Return Frame</b>    | 16 ga. cold rolled steel                                                                                                           |  |  |
| Hinge                      | Continuous piano hinge opens 180 degrees, will be placed on long side of door unless otherwise requested.                          |  |  |
| Latches                    | Flush, stainless steel cam operated with screwdriver. Latches positioned opposite hinge as well as top and bottom on larger sizes. |  |  |
| Finish                     | White powder coat paintable finish                                                                                                 |  |  |
| Options<br>(at extra cost) | Medium barrel cylinder lock                                                                                                        |  |  |