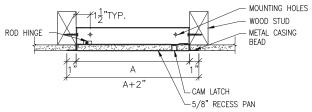

## **DIMENSIONS**

**Elevation** 

**Section Detail** 

Fax

416.299.8039

info@williams-brothers.com

## WB-RDW RECESSED DRYWALL ACCESS DOOR

The WB-RDW Recessed Drywall Access Door features a 5/8" recessed pan that gives the option of installing a matching piece of drywall into the door panel, keeping the continuity of the visual area. The outdoor frame has a tape-in flange so that the unit may be cemented in place at the time of installation.

## **FEATURES**

| Door and Trim              | 16 ga. cold rolled steel. Door is recessed 5/8" to accept drywall.                                                                     |  |  |
|----------------------------|----------------------------------------------------------------------------------------------------------------------------------------|--|--|
| Frame                      | 16 ga. cold rolled steel. 1" wide perforated 24 ga. galvanized steel for mounting purposes.                                            |  |  |
| Hinge                      | Fully concealed rod type hinge, will be placed on long side of door unless otherwise requested.                                        |  |  |
| Latch                      | Flush, stainless steel cam operated with screwdriver. Latches are positioned opposite hinge as well as top and bottom on larger sizes. |  |  |
| Finish                     | White powder coat paintable finish                                                                                                     |  |  |
| Options<br>(at extra cost) | <ul><li>Medium barrel cylinder lock</li><li>Drywall with door</li><li>Air-tight Neoprene Gasketing</li></ul>                           |  |  |