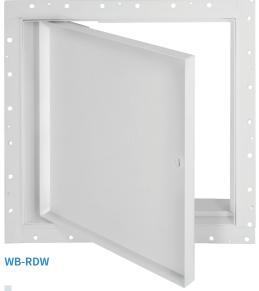

## WB-RDW RECESSED DRYWALL ACCESS DOOR

The WB-RDW Recessed Drywall Access Door features a 5/8" recessed pan that gives the option of installing a matching piece of drywall into the door panel, keeping the continuity of the visual area. The outdoor frame has a tape-in flange so that the unit may be cemented in place at the time of installation.

## **FEATURES**

| Door and Trim              | 16 ga. cold rolled steel. Door is recessed 5/8" to accept drywall.                                                                     |  |  |
|----------------------------|----------------------------------------------------------------------------------------------------------------------------------------|--|--|
| Frame                      | 16 ga. cold rolled steel. 1" wide perforated 24 ga. galvanized steel for mounting purposes.                                            |  |  |
| Hinge                      | Fully concealed rod type hinge, will be placed on long side of door unless otherwise requested.                                        |  |  |
| Latch                      | Flush, stainless steel cam operated with screwdriver. Latches are positioned opposite hinge as well as top and bottom on larger sizes. |  |  |
| Finish                     | White powder coat paintable finish                                                                                                     |  |  |
| Options<br>(at extra cost) | <ul><li>Medium barrel cylinder lock</li><li>Drywall with door</li><li>Air-tight Neoprene Gasketing</li></ul>                           |  |  |