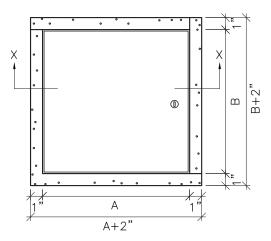

## **DIMENSIONS**

**Elevation** 

**Section Detail** 

Fax

416.299.8039

info@williams-brothers.com

Rough wall opening = door size + 1/4"