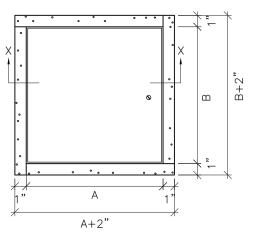

Rough wall opening = door size + 1/4" PH = Full length piano hinge

## **DIMENSIONS**

**Elevation** 

**Section Detail** 

Fax

416.299.8039