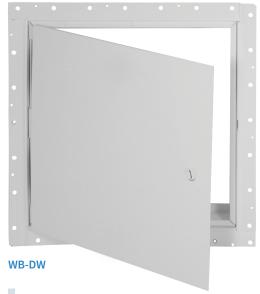

## WB-DW DRYWALL ACCESS DOOR

The WB-DW Drywall Access Door has the same quality features as the WB-GP Premium with a tape-in drywall flange. This is designed to eliminate visual distraction, by allowing drywall cement to be applied to cover the flange at the time of installation.

## **FEATURES**

| Door and Trim              | 16 ga. cold rolled steel door with 1" drywall<br>bead and 24 ga. galvanized steel trim for<br>mounting purposes                                                                                                                      |  |  |
|----------------------------|--------------------------------------------------------------------------------------------------------------------------------------------------------------------------------------------------------------------------------------|--|--|
| Frame                      | 16 ga. cold rolled steel                                                                                                                                                                                                             |  |  |
| Hinge                      | Fully-concealed off-set hinge up to and including 24"x24". Number of hinges varies with size of the door and will be placed on long side of door unless otherwise specified. Doors larger than 24"x24" have full length piano hinge. |  |  |
| Latch                      | Flush, stainless steel cam operated with screwdriver. Latches are positioned opposite hinge as well as top and bottom on larger sizes.                                                                                               |  |  |
| Finish                     | White powder coat paintable finish                                                                                                                                                                                                   |  |  |
| Options<br>(at extra cost) | <ul> <li>Key cylinder lock with key (code 151)</li> <li>Air-tight Neoprene Gasketing</li> <li>Stainless steel finish #304 or #316<br/>(#4 satin finish)</li> </ul>                                                                   |  |  |