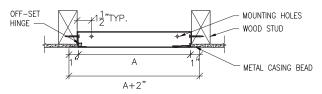

## **FEATURES**

| Door and Trim              | 16 ga. cold rolled steel door with 1" drywall<br>bead and 24 ga. galvanized steel trim for<br>mounting purposes                                                                                                                      |  |  |
|----------------------------|--------------------------------------------------------------------------------------------------------------------------------------------------------------------------------------------------------------------------------------|--|--|
| Frame                      | 16 ga. cold rolled steel                                                                                                                                                                                                             |  |  |
| Hinge                      | Fully-concealed off-set hinge up to and including 24"x24". Number of hinges varies with size of the door and will be placed on long side of door unless otherwise specified. Doors larger than 24"x24" have full length piano hinge. |  |  |
| Latch                      | Flush, stainless steel cam operated with screwdriver. Latches are positioned opposite hinge as well as top and bottom on larger sizes.                                                                                               |  |  |
| Finish                     | White powder coat paintable finish                                                                                                                                                                                                   |  |  |
| Options<br>(at extra cost) | <ul> <li>Key cylinder lock with key (code 151)</li> <li>Air-tight Neoprene Gasketing</li> <li>Stainless steel finish #304 or #316<br/>(#4 satin finish)</li> </ul>                                                                   |  |  |

Rough wall opening = door size + 1/4" PH = Full length piano hinge

## **DIMENSIONS**

**Elevation** 

**Section Detail** 

Fax

416.299.8039