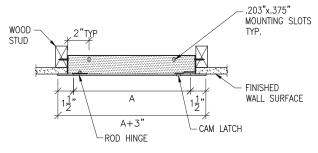

## **DIMENSIONS**

**Elevation** 

**Section Detail** 

Fax

416.299.8039

## **FEATURES**

| Door and Trim              | .063 Aluminum, trim 1 1/2" wide                            |  |  |
|----------------------------|------------------------------------------------------------|--|--|
| Return Frame               | .063 Aluminum, depth of 2"                                 |  |  |
| Hinge                      | Continuous rod hinge                                       |  |  |
| Latches                    | Flush aluminum steel cam                                   |  |  |
| Insulation                 | 1" AMVIC SilveRboard Ridge Foam Insulation with a R5 Value |  |  |
| Gasket                     | Neoprene gasket included on 4 sides                        |  |  |
| Finish                     | Mill finish                                                |  |  |
| Options<br>(at extra cost) | Key medium barrel cylinder lock with key (code 151)        |  |  |