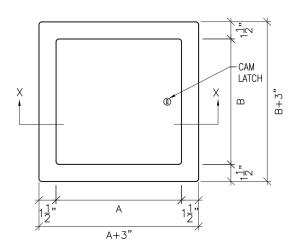

## **DIMENSIONS**

**Elevation** 

**Section Detail** 

Fax

416.299.8039

| Model No.   | A x B<br>Door Size | Cam Latch | Shipping<br>Weight (Ibs)<br>Steel/Stainless |
|-------------|--------------------|-----------|---------------------------------------------|
| WB-AL 8x8   | 8" x 8"            | 1         | 3.5                                         |
| WB-AL 12x12 | 12" x 12"          | 3         | 6                                           |
| WB-AL 16x16 | 16" x 16"          | 3         | 9                                           |
| WB-AL 18x18 | 18" x 18"          | 3         | 15                                          |
| WB-AL 24x24 | 24" x 24"          | 4         | 24                                          |
| WB-AL 24x36 | 24" x 36"          | 5         | 45                                          |