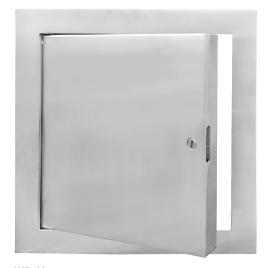

## **WB-AL ALUMINUM INSULATED ACCESS DOOR**

The WB-AL Aluminum Insulated Access Door is a light weight insulated aluminum access door. It is ideal for exterior applications, and also those specific interior applications where corrosion or moisture is a concern. The aluminum panel is insulated with 1" SilveRboard Ridge Foam Insulation. Access to large openings in walls and ceilings is made easy. The non-extruded door frame has the same visual aesthetic design as the UAD door. Weather resistant neoprene gasketing is installed on 4 sides.

## **FEATURES**

| Door and Trim              | .063 Aluminum, trim 1 1/2" wide                            |  |  |
|----------------------------|------------------------------------------------------------|--|--|
| Return Frame               | .063 Aluminum, depth of 2"                                 |  |  |
| Hinge                      | Continuous rod hinge                                       |  |  |
| Latches                    | Flush aluminum steel cam                                   |  |  |
| Insulation                 | 1" AMVIC SilveRboard Ridge Foam Insulation with a R5 Value |  |  |
| Gasket                     | Neoprene gasket included on 4 sides                        |  |  |
| Finish                     | Mill finish                                                |  |  |
| Options<br>(at extra cost) | Key medium barrel cylinder lock with key (code 151)        |  |  |