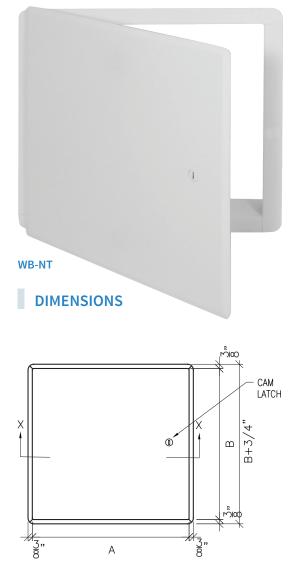

## WB-NT NO TRIM ACCESS DOOR

The WB-NT No Trim Access Door features a seamless look. An attractive beveled edge door and micro-rounded corners make this an architect favorite. The door features an off-set hinge that allows it to open 180 degrees, while completely hiding the frame from view.

| Model No.   | A x B<br>Door Size | Cam Latch | Shipping<br>Weight (Ibs)<br>Steel/Stainless |
|-------------|--------------------|-----------|---------------------------------------------|
| WB-NT 8x8   | 8" x 8"            | 1         | 3                                           |
| WB-NT 10x10 | 10" x 10"          | 1         | 4                                           |
| WB-NT 12x12 | 12" x 12"          | 1         | 6                                           |
| WB-NT 14x14 | 14" x 14"          | 1         | 7                                           |
| WB-NT 16x16 | 16" x 16"          | 1         | 9                                           |
| WB-NT 18x18 | 18" x 18"          | 3         | 10                                          |
| WB-NT 20x20 | 20" x 20"          | 3         | 13                                          |
| WB-NT 22x22 | 22" x 22"          | 4         | 15                                          |
| WB-NT 24x24 | 24" x 24"          | 4         | 17                                          |

Rough wall opening = door size + 1/4"

Section Detail

777 Tapscott Road, Scarborough, Ontario, Canada M1X 1A2 Phone 416.299.7767 1.888.575.1132 Fax 416.299.8039 info@williams-brothers.com williams-brothers.com